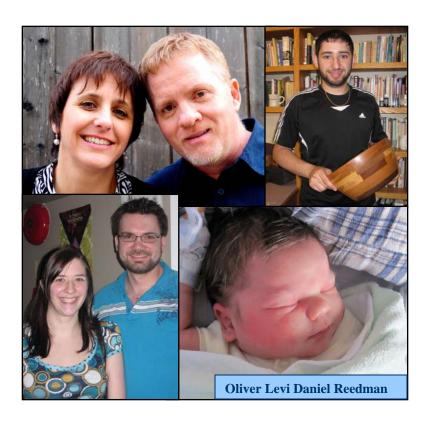

#### A son for the Reedmans!

Nigel & Nadine Reedman welcomed *Oliver Levi Daniel* to their family on Sunday, May 15<sup>th</sup>. He weighed 11 lbs. 4 oz. Big sister, Morgan, is delighted. See his photo on the front cover!